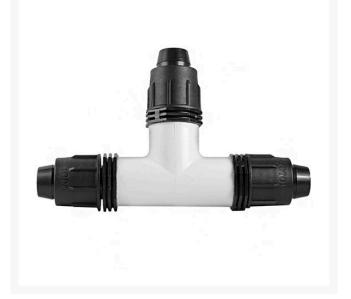

## Details

Rain Bird's complete line of Twist Lock Fittings simplify the installation of all industry-standard 1/2", 3/4" and 1" dripline and distribution tubing. They provide an even tighter seal on tubing by using high quality barbs and twist-locking nuts. Their unique barb design reduces insertion force while maintaining a secure fit. Ideal for use with Rain Bird XFD, XFS and XFCV dripline, XF blank tubing, XT700, XBS and QF Header distribution tubing. Models include couplings, elbows, tees, caps, and MPT threaded adapters.