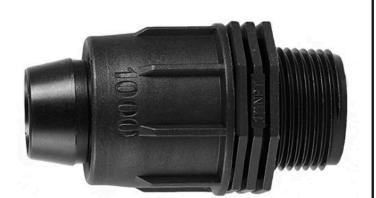

## Rain Bird Twist Lock Adapter - 1" Mpt RGX43213

## **Details**

Rain Bird's complete line of Twist Lock Fittings simplify the installation of all industry-standard 1/2", 3/4" and 1" dripline and distribution tubing. They provide an even tighter seal on tubing by using high quality barbs and twist-locking nuts. Their unique barb design reduces insertion force while maintaining a secure fit. Ideal for use with Rain Bird XFD, XFS and XFCV dripline, XF blank tubing, XT700, XBS and QF Header distribution tubing. Models include couplings, elbows, tees, caps, and MPT threaded adapters.