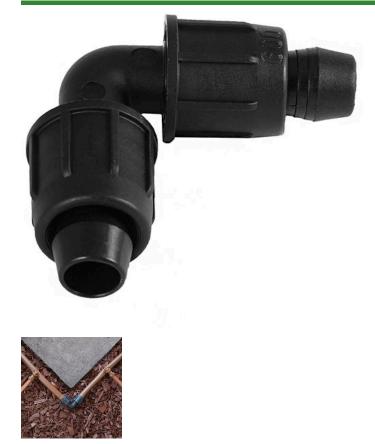

## Rain Bird Twist Lock Elbow - 1/2"

RGX43262

## Details

Rain Bird's complete line of Twist Lock Fittings simplify the installation of all industry-standard 1/2", 3/4" and 1" dripline and distribution tubing. They provide an even tighter seal on tubing by using high quality barbs and twist-locking nuts. Their unique barb design reduces insertion force while maintaining a secure fit. Ideal for use with Rain Bird XFD, XFS and XFCV dripline, XF blank tubing, XT700, XBS and QF Header distribution tubing. Models include couplings, elbows, tees, caps, and MPT threaded adapters.