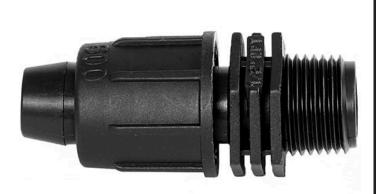

## Rain Bird Twist Lock Adapter - 1/2" Mpt RGX43263

## Details

Rain Bird's complete line of Twist Lock Fittings simplify the installation of all industry-standard 1/2", 3/4" and 1" dripline and distribution tubing. They provide an even tighter seal on tubing by using high quality barbs and twist-locking nuts. Their unique barb design reduces insertion force while maintaining a secure fit. Ideal for use with Rain Bird XFD, XFS and XFCV dripline, XF blank tubing, XT700, XBS and QF Header distribution tubing. Models include couplings, elbows, tees, caps, and MPT threaded adapters.