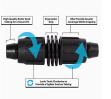

## Details

Rain Bird's complete line of Twist Lock Fittings simplify the installation of all industry-standard 1/2", 3/4" and 1" dripline and distribution tubing. They provide an even tighter seal on tubing by using high quality barbs and twist-locking nuts. Their unique barb design reduces insertion force while maintaining a secure fit. Ideal for use with Rain Bird XFD, XFS and XFCV dripline, XF blank tubing, XT700, XBS and QF Header distribution tubing. Models include couplings, elbows, tees, caps, and MPT threaded adapters.