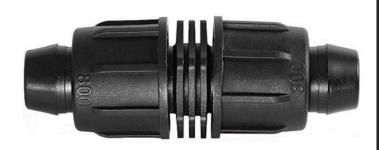

## Rain Bird Twist Lock Coupling - 3/4"

RGX43280

## **Details**

Rain Bird's complete line of Twist Lock Fittings simplify the installation of all industry-standard 1/2", 3/4" and 1" dripline and distribution tubing. They provide an even tighter seal on tubing by using high quality barbs and twist-locking nuts. Their unique barb design reduces insertion force while maintaining a secure fit. Ideal for use with Rain Bird XFD, XFS and XFCV dripline, XF blank tubing, XT700, XBS and QF Header distribution tubing. Models include couplings, elbows, tees, caps, and MPT threaded adapters.