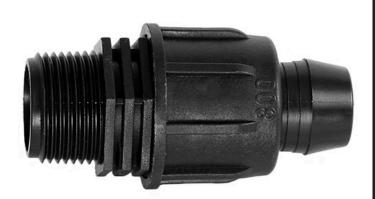

## Rain Bird Twist Lock Adapter - 3/4" Mpt RGX43283

## **Details**

Rain Bird's complete line of Twist Lock Fittings simplify the installation of all industry-standard 1/2", 3/4" and 1" dripline and distribution tubing. They provide an even tighter seal on tubing by using high quality barbs and twist-locking nuts. Their unique barb design reduces insertion force while maintaining a secure fit. Ideal for use with Rain Bird XFD, XFS and XFCV dripline, XF blank tubing, XT700, XBS and QF Header distribution tubing. Models include couplings, elbows, tees, caps, and MPT threaded adapters.