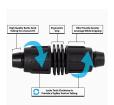

## **Details**

Rain Bird's complete line of Twist Lock Fittings simplify the installation of all industry-standard 1/2", 3/4" and 1" dripline and distribution tubing. They provide an even tighter seal on tubing by using high quality barbs and twist-locking nuts. Their unique barb design reduces insertion force while maintaining a secure fit. Ideal for use with Rain Bird XFD, XFS and XFCV dripline, XF blank tubing, XT700, XBS and QF Header distribution tubing. Models include couplings, elbows, tees, caps, and MPT threaded adapters.