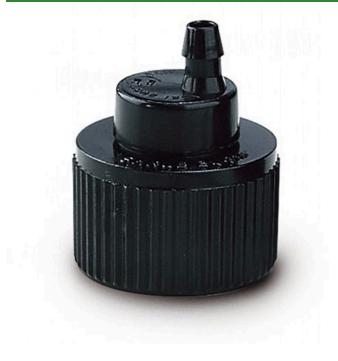

## Rain Bird Xeri-Bug Emitter - Black 1.0GPH 1/2" Fpt x Barb

RGX63010

## **Details**

Point-Source Low-Flow Emitters for Watering the Root Zones of Plants, Trees, and Container Plants. Ideal for watering the root zones of plants, trees, and container plants. Xeri-Bugs emit water at rates of 0.5, 1.0 and 2.0 gallons-per-hour (GPH) which allows soils to absorb water more completely into the root zones of plants. Xeri-Bugs are an ideal choice for those wishing to to conserve water or eliminate excessive run-off. The only emitters with self-piercing barbs, making them the easiest to install using the Xeriman tool. Widest selection of pressure-compensating emitters, with 3 flow rates and 3 inlet options. Most compact and unobtrusive emitters.

## **Specifications**

Manufacturer Rain Bird Box Quantity 125 Package Quantity 1

**Baber Turf Equipment Co.** Unit 6 / 10 Firth Street Auckland, 2113 09 294 6040

https://baber.rrproducts.com/