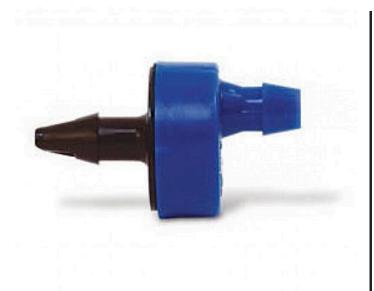

## Rain Bird Xeri-Bug Emitter - Blue 0.5GPH Barb x Barb RGX68030

## Details

Point-Source Low-Flow Emitters for Watering the Root Zones of Plants, Trees, and Container Plants. Ideal for watering the root zones of plants, trees, and container plants. Xeri-Bugs emit water at rates of 0.5, 1.0 and 2.0 gallons-per-hour (GPH) which allows soils to absorb water more completely into the root zones of plants. Xeri-Bugs are an ideal choice for those wishing to to conserve water or eliminate excessive run-off. The only emitters with self-piercing barbs, making them the easiest to install using the Xeriman tool. Widest selection of pressure-compensating emitters, with 3 flow rates and 3 inlet options. Most compact and unobtrusive emitters.