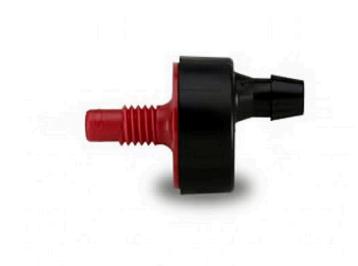

## Rain Bird Xeri-Bug Emitter - Red 2.0GPH 10/32 Thread x Barb

RGX68051

## **Details**

Point-Source Low-Flow Emitters for Watering the Root Zones of Plants, Trees, and Container Plants. Ideal for watering the root zones of plants, trees, and container plants. Xeri-Bugs emit water at rates of 0.5, 1.0 and 2.0 gallons-per-hour (GPH) which allows soils to absorb water more completely into the root zones of plants. Xeri-Bugs are an ideal choice for those wishing to to conserve water or eliminate excessive run-off. The only emitters with self-piercing barbs, making them the easiest to install using the Xeriman tool. Widest selection of pressure-compensating emitters, with 3 flow rates and 3 inlet options. Most compact and unobtrusive emitters.