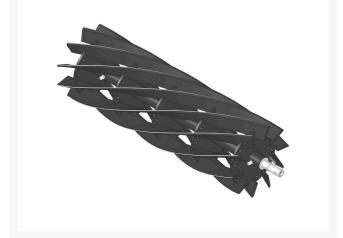

## Reel - 10 Blade - Fits Trimmer

RH0201-10

## Details

R&R Reel blades are manufactured from high carbon-boron alloy steel and then hardened to RC46-49 to match the temper of our bedknives and original equipment bedknives. All R&R Reels are cylindrically ground on bearing surfaces and then relief ground. Reels are then precision computer balanced for extended bearing and reel life. R&R Products Reels are guaranteed against defects in material and workmanship for the life of the reel under normal use.

- High Carbon-Boron Alloy Steel
- Cylindrically Ground on Bearing Surfaces
- Precision Computer Balanced

**Specifications** 

Manufacturer

**R&R** Products