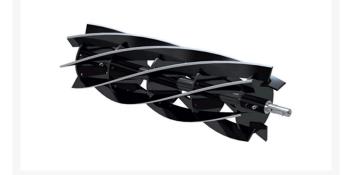

## Reel - 5 Blade 20 in - Fits Trimmer

RH0201-5

## **Details**

R&R Reel blades are manufactured from high carbon-boron alloy steel and then hardened to RC46-49 to match the temper of our bedknives and original equipment bedknives. All R&R Reels are cylindrically ground on bearing surfaces and then relief ground. Reels are then precision computer balanced for extended bearing and reel life. R&R Products Reels are guaranteed against defects in material and workmanship for the life of the reel under normal use.

- High Carbon-Boron Alloy Steel
- Cylindrically Ground on Bearing Surfaces
- Precision Computer Balanced