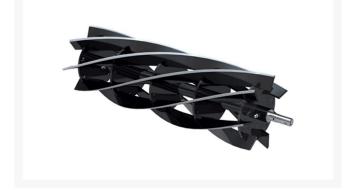

## Reel - 7 Blade 20 in - Fits Trimmer

RH0201-7

## **Details**

R&R Reel blades are manufactured from high carbon-boron alloy steel and then hardened to RC46-49 to match the temper of our bedknives and original equipment bedknives. All R&R Reels are cylindrically ground on bearing surfaces and then relief ground. Reels are then precision computer balanced for extended bearing and reel life. R&R Products Reels are guaranteed against defects in material and workmanship for the life of the reel under normal use.

- High Carbon-Boron Alloy Steel
- Cylindrically Ground on Bearing Surfaces
- Precision Computer Balanced