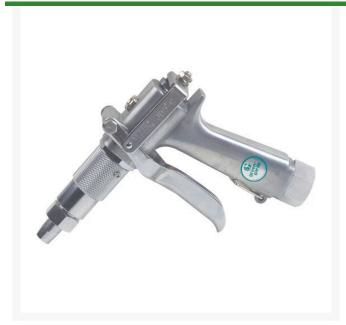

## **Green Garde JD9 Gun - Ct Tapped**

RH38501

## **Details**

Heavy-duty spray gun adjustable from fine fog to long distance, pencil-like stream. Convenient trigger lock for continuous spraying. Drip-free shut-off. Maximum 1000 psi. Tapped 1/4 in. female pipe thread (FPT) so that a pressure gauge can be installed. Inlet: 3/4 in. FGHT. Green Garde 38602 spray tip (3 to 8 GPM) included. Other tips available separately.

## **Specifications**

Manufacturer Green Guard

Color Green
Inlet Size 3/4 in
Length 7 in
Weight (lbs) 2 lb