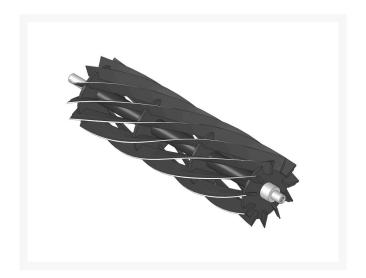

# Reel - 11 Blade RHS2002

#### **Details**

R&R Reel blades are manufactured from high carbon-boron alloy steel and then hardened to RC46-49 to match the temper of our bedknives and original equipment bedknives. All R&R Reels are cylindrically ground on bearing surfaces and then relief ground. Reels are then precision computer balanced for extended bearing and reel life. R&R Products Reels are guaranteed against defects in material and workmanship for the life of the reel under normal use.

- High Carbon-Boron Alloy Steel
- Cylindrically Ground on Bearing Surfaces
- Precision Computer Balanced