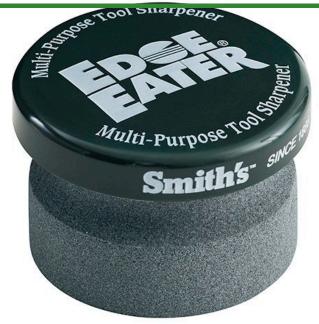

## **Edge Eater Tool Sharpener**

RHT50910

## **Details**

The Edge Eater multi-purpose tool sharpener is designed to hand sharpen lawn & garden hand tools, mower blades, clippers, shears, shovels, hoes, and axes. This easy-to-use and ergonomically designed stone features a Grove Grip for comfort and grip. The SharpShield Cap provides hand protection. Made in U.S.A.

- Use on Axes, Machetes, Mower Blades, Clippers, Shovels, and Hoes.
- Groove Grip for Comfort and Safety
- Stone Cap Protects Hand

**Replaces** 

R&R Products RJ50910

**Specifications** 

Manufacturer R&R Products