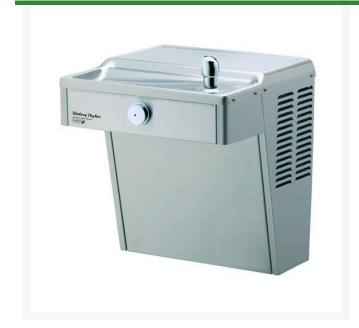

## Water Cooler - Wall Mount 8GPH Stainless Steel

RHVR8-SS

## **Details**

Vandal-resistant, self-contained, outdoor electric refrigerated wall-mounted water cooler. Easily accessible for physically challenged individuals. Vandal-resistant push button actuation mechanism, bubbler and pinned torx screw. Easily cleaned inline strainer screen. Preset at 50 F. Stainless Steel satin finish. Ideal for schools, golf courses, athletic fields and high-traffic applications. Stainless Steel satin finish. Optional: Frost Resistant. 8 GPH. Indoor/outdoor installation.