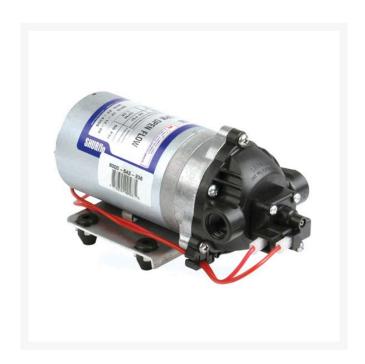

## **Shurflo Standard Pump - 12V**

RHY8000-543-236

## **Details**

The 8000 Series self-priming diaphragm pump is the most widely used agriculture pump for heavy-duty spraying and fluid transfer. Designed with Viton valves for maximum chemical resistance and Santoprene diaphragm. Features 12 volt diaphragm pump, 3/8" NPT port, Polypropylene housing and quiet operation. Mounts in any position. Can run dry without damage. Built in check valve. 1.8 GPM (6.8 l/min) with 50 max psi.