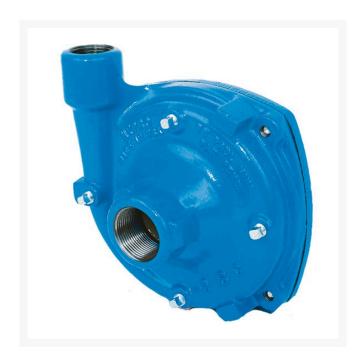

## **Details**

Hypro centrifugal pump is designed for agricultural and industrial spraying and tranfer of a variety of fluids, including water, insecticides, herbicides, wettable powers, emulsives, liquid fertilizers, etc. Made of cast iron and 316 stainless steel, it has a minimum of surfaces to wear and no valves. It is very durable, easy to maintain and well suited for pumping abrasive and corrosive materials. Features: Maximum Flow 136 GPM. Maximum Pressure 180 psi. Maximum Speed 6000 rpm. Viton/Ceramic Seals. 5/8" Solid Shaft. 1-1/2" inlet, 1-1/4" outlet.

- Centrifugal pump
- Few surfaces to wear
- No valves
- Durable
- Easy to maintain
- Designed for pumping abrasive and corrosive materials
- Maximum flow 136 GPM
- Maximum speed 6000 rpm.
- Maximum pressure 180 psi.
- Viton/Ceramic seals
- 5/8" solid shaft
- 1-1/2" inlet, 1-1/4" outlet.
- Cast Iron