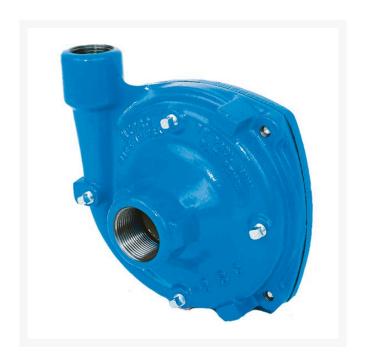

## **Details**

Hypro centrifugal pump is designed for agricultural and industrial spraying and tranfer of a variety of fluids, including water, insecticides, herbicides, wettable powers, emulsives, liquid fertilizers, etc. Made of cast iron and 316 stainless steel, it has a minimum of surfaces to wear and no valves. It is very durable, easy to maintain and well suited for pumping abrasive and corrosive materials. Features: Maximum Flow 136 GPM. Maximum Pressure 180 psi. Maximum Speed 6000 rpm. Viton/Ceramic Seals. 5/8" Solid Shaft. 1-1/2" inlet, 1-1/4" outlet.

- Centrifugal pump
- Few surfaces to wear
- No valves
- Durable
- Easy to maintain
- Designed for pumping abrasive and corrosive materials
- Maximum flow 136 GPM
- Maximum speed 6000 rpm.
- Maximum pressure 180 psi.
- Viton/Ceramic seals
- 5/8" solid shaft
- 1-1/2" inlet, 1-1/4" outlet.
- Cast Iron