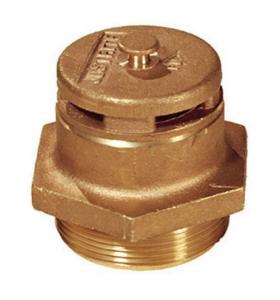

## **Drum Vent, Brass** RJ08101

## Details

Drums of flammable liquids require venting to relieve pressure build-up due to heat and also prevent creation of a vacuum when liquid is being drained off or drum is subjected to sudden cooling. Justrite Drum Vents provide automatic pressure relief. Operating valve opens at five psig internal pressure in normal service. Vacuum relief is manual or automatic depending on the model and permits four or more gpm flow through a standard .75" faucet. All vents include a flame arrester for added safety.

## Specifications

Manufacturer Material

Justrite Brass