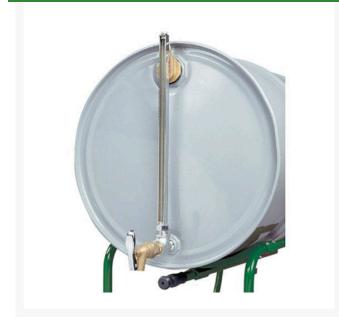

## Details

Horizontal Drum Cast-iron Fill Gauge allows you to easily check liquid level of a horizontal drum at a glance - no surprise re-orders or stock depletions. Use indoors or out. Sight gauge shows how much liquid remains in a 30 or 55-gallon (110L-200L) drum. Drum gauge installs easily by threading into a standard 3/4" NPT bung hole and accepts any 3/4" faucet. Rugged zinc-plated, cast-iron body stands up to heavy use. Heavy gauge glass tubing is protected with a chrome-plated housing and permits use with non-viscous oils. Buna-N seals make this unit ideal for petroleum product.