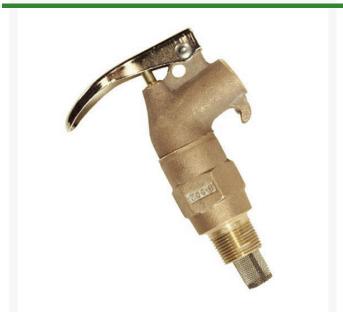

## Safety Drum Faucet - Brass 3/4 NPT - Rigid RJ08902

## **Details**

Self-closing safety faucet incorporates an internal flame arrester, which prevents flashback of fire into the drum, and a Polytetrafluoroethylene (PTFE) seal. Screws tightly into drum and can be adjusted to dispensing position, with spout downward, without thread damage or leakage.

- Rigid
- Self-closing with internal flame arrester