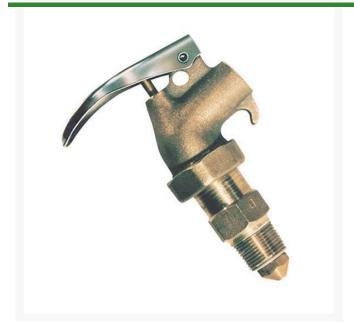

## Safety Drum Faucet - Brass 3/4 NPT - Adjustable

## **Details**

Self-closing safety faucet incorporates an internal flame arrester, which prevents flashback of fire into the drum, and a Polytetrafluoroethylene (PTFE) seal. Screws tightly into drum and can be adjusted to dispensing position, with spout downward, without thread damage or leakage.

- Adjustable for safety and convenience
- Self-closing with internal flame arrester