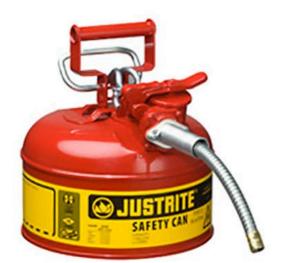

## Safety Can 1 gal. Type II RI10327

## **Details**

Going beyond protection and compliance, AccuFlow Type II Safety Cans provide fast, precision pouring when handling flammable liquids. Patented, innovative manifold automatically vents for smooth, glug-free liquid flow, while the comfortable Safe-Squeeze trigger offers maximum control when pouring. A 9" (229mm) flexible metal hose ensures targeted pouring into small openings. Fill port with ergonomically designed handle makes filling easier than ever.

Please note: Due to excessive air freight charges, this item will be shipped ground freight.

- Automatic venting
- · Patented manifold
- Safe-Squeeze trigger for maximum control
- Ergonomically designed handle for easier filling
- 9" flexible metal hose
- 1 gallon

## **Specifications**

Manufacturer Justrite Capacity 1 gal

**Baber Turf Equipment Co.** Unit 6 / 10 Firth Street Auckland, 2113 09 294 6040

https://baber.rrproducts.com/