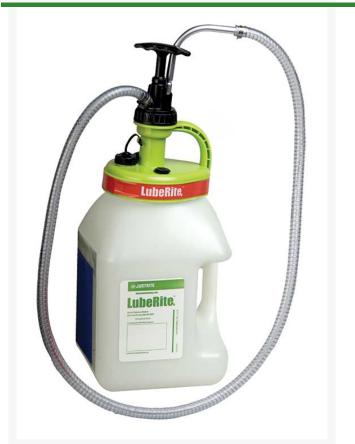

# Luberite Drum - 2 Qt. 2 Liter RJ17021

### Details

Eliminate fluid contamination and reduce machinery downtime. Durable, easy-to use hand-held polyethylene containers are ideal for dispensing and storing lubricant. Fully sealed to keep dirt and dust out and reduce dangerous and costly spills. The translucent body has graduated markings in English and metric. Features polyethylene lid with easy pour handle, leak-proof on/off switch for breather vent, twist-turn spout for high flow to controlled pour, Quick Fill Port, and Accessory Port for quick disconnect couplings. Spout directs liquids into tight places or a flexible extension hose can be added to reach awkward places. A visible "no mistake" Color I.D. System features 8 color-coded lid bands for content identification. Pump available for 5 Qt. container. Drums and lids sold separately.