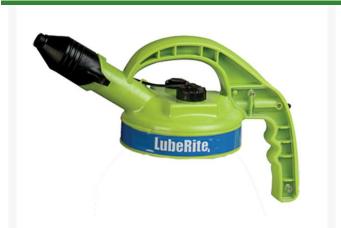

## **Luberite Lid w/1/2 in/12mm Nozzle** RI17025

## **Details**

Eliminate fluid contamination and reduce machinery downtime. Durable, easy-to use hand-held polyethylene containers are ideal for dispensing and storing lubricant. Fully sealed to keep dirt and dust out and reduce dangerous and costly spills. The translucent body has graduated markings in English and metric. Features polyethylene lid with easy pour handle, leak-proof on/off switch for breather vent, twist-turn spout for high flow to controlled pour, Quick Fill Port, and Accessory Port for quick disconnect couplings. Spout directs liquids into tight places or a flexible extension hose can be added to reach awkward places. A visible "no mistake" Color I.D. System features 8 color-coded lid bands for content identification. Pump available for 5 Qt. container. Drums and lids sold separately.