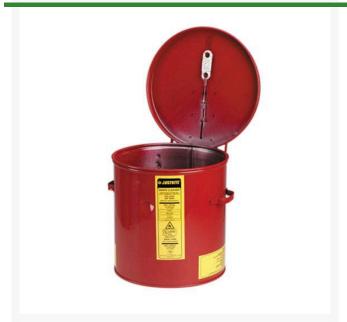

## **Details**

Use for cleaning parts and subassemblies where the volume of work does not warrant a larger rinse tank. Portable size accommodates changing production requirements. Dip tank covers stay open for convenient access; self-closing mechanism and fusible link melts at 165°F (74°C) to snap the cover shut in case of fire. Dip tank with polyethylene liner offers outstanding chemical resistance to permit use with the harsh, corrosive chemicals.