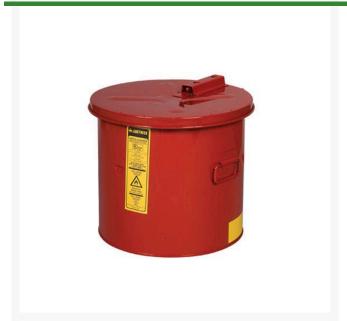

## **Dip Tank - 3.5 gal** RJ27603

## **Details**

Use for cleaning parts and subassemblies where the volume of work does not warrant a larger rinse tank. Portable size accommodates changing production requirements. Dip tank covers stay open for convenient access; self-closing mechanism and fusible link melts at 165°F (74°C) to snap the cover shut in case of fire. Dip tank with polyethylene liner offers outstanding chemical resistance to permit use with the harsh, corrosive chemicals.