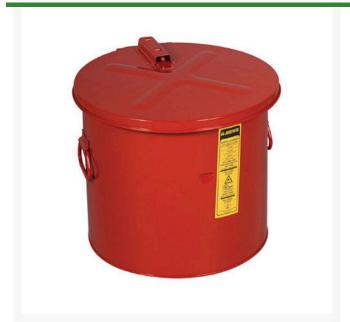

## Dip Tank - 8 gal R|27608

## **Details**

Use for cleaning parts and subassemblies where the volume of work does not warrant a larger rinse tank. Portable size accommodates changing production requirements. Dip tank covers stay open for convenient access; self-closing mechanism and fusible link melts at 165°F (74°C) to snap the cover shut in case of fire. Dip tank with polyethylene liner offers outstanding chemical resistance to permit use with the harsh, corrosive chemicals.