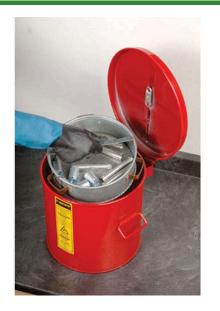

## Wash Tank - 2 gal Round Style RJ27712

## Details

Wash Tanks are designed to simplify small parts cleaning. An integral parts basket facilitates washing quantities of small parts quickly. Both the can and basket are made of sturdy 24-gauge, lead-free coated steel. After cleaning, the basket is positioned at the top of the tank to allow solvent to drain. Cover is equipped with a self-closing mechanism and fusible link which melts at 165°F (74°C) to close the cover in case of fire.