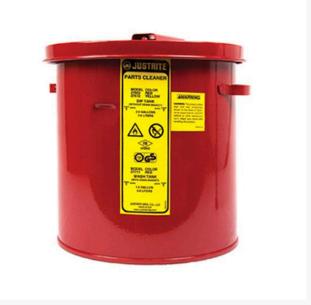

## Wash Tank - 1 gal Round Style

RJ27711

## Details

Wash Tanks are designed to simplify small parts cleaning. An integral parts basket facilitates washing quantities of small parts quickly. Both the can and basket are made of sturdy 24-gauge, lead-free coated steel. After cleaning, the basket is positioned at the top of the tank to allow solvent to drain. Cover is equipped with a self-closing mechanism and fusible link which melts at 165°F (74°C) to close the cover in case of fire.