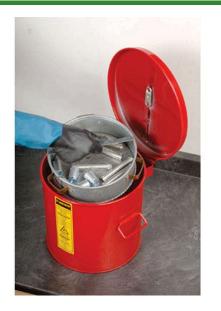

## Details

Wash Tanks are designed to simplify small parts cleaning. An integral parts basket facilitates washing quantities of small parts quickly. Both the can and basket are made of sturdy 24-gauge, lead-free coated steel. After cleaning, the basket is positioned at the top of the tank to allow solvent to drain. Cover is equipped with a self-closing mechanism and fusible link which melts at 165°F (74°C) to close the cover in case of fire.