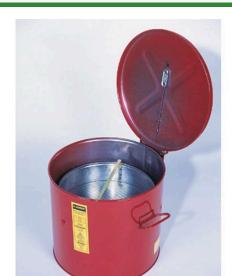

## Wash Tank - 6 gal Round Style RJ27716

## **Details**

Wash Tanks are designed to simplify small parts cleaning. An integral parts basket facilitates washing quantities of small parts quickly. Both the can and basket are made of sturdy 24-gauge, lead-free coated steel. After cleaning, the basket is positioned at the top of the tank to allow solvent to drain. Cover is equipped with a self-closing mechanism and fusible link which melts at 165°F (74°C) to close the cover in case of fire.