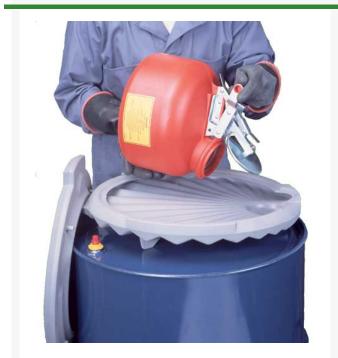

## **Funnel, Low Profile** RJ28210

## Details

Polyethylene spill control funnel has a low profile and wide diameter for a big 'target' and quick, easy pouring. Scalloped, sloping design minimizes splash and prevents containers from resting in their own liquids. Large flat well at throat of funnel allows for passive draining of paint cans, filters, buckets and other containers. Molded-in hook makes it convenient to store optional funnel cover. Threaded bung cap seals in flammable vapors under normal storage conditions. In an emergency, pressure relief valve opens to protect drum and prevent explosion. Measures 21" dia. x 3.25" H.

- Polyethylene spill-control funnel
- For quick, easy pouring
- Minimizes splashing
- Flammable vapors are sealed in
- Pressure relief valve