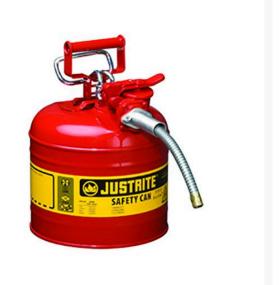

## Type II Accuflow Steel Safety Can - 2 gal- 5/8 Metal Hose RJ7220120

## Details

Going beyond protection and compliance, AccuFlow Type II Safety Cans provide fast, precision pouring when handling flammable liquids. Patented, innovative manifold automatically vents for smooth, glug-free liquid flow, while the comfortable Safe-Squeeze trigger offers maximum control when pouring. A 9" (229mm) flexible metal hose ensures targeted pouring into small openings. Fill port with ergonomically designed handle makes filling easier than ever.

- Automatic venting
- Safe-squeeze trigger for maximum control
- 9" flexible metal hose
- Patented manifold
- Ergonomically designed handle for easier filling