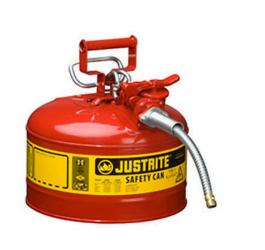

## Type II Accuflow Steel Safety Can - 2.5 gal - 5/8 Metal Hose RJ7225120

## Details

Going beyond protection and compliance, AccuFlow Type II Safety Cans provide fast, precision pouring when handling flammable liquids. Patented, innovative manifold automatically vents for smooth, glug-free liquid flow, while the comfortable Safe-Squeeze trigger offers maximum control when pouring. A 9" (229mm) flexible metal hose ensures targeted pouring into small openings. Fill port with ergonomically designed handle makes filling easier than ever.

- Automatic venting
- Safe-aqueeze trigger for maximum control
- 9" flexible metal hose
- Patented manifold
- Ergonomically designed handle for easier filling