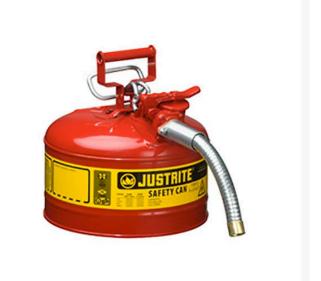

## Type II Accuflow Steel Safety Can - 2.5 gal - 1in Metal Hose

RJ7225130

## Details

Going beyond protection and compliance, AccuFlow Type II Safety Cans provide fast, precision pouring when handling flammable liquids. Patented, innovative manifold automatically vents for smooth, glug-free liquid flow, while the comfortable Safe-Squeeze trigger offers maximum control when pouring. A 9" (229mm) flexible metal hose ensures targeted pouring into small openings. Fill port with ergonomically designed handle makes filling easier than ever.

- Automatic venting
- Patented manifold
- Safe-Squeeze trigger for maximum control
- Ergonomically designed handle for easier filling
- 9" flexible metal hose