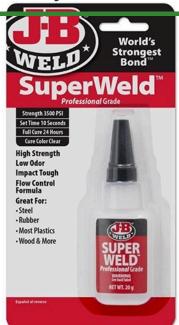

## J-B Weld Superweld 20 G Bottle

RJB33120

## **Details**

SuperWeld is a specially formulated super glue that provides a strong, instant bond in just seconds. It works on multiple and hard to bond surfaces. The brush applicator allows for even and pin point surface application. High strength, low odor, impact tough, flow control formula. Great for steel, rubber, vinyl, plastic, leather, cloth, wood and more. No drip, no mess. Clear. Made in U.S.A.

- Instant Setting High Strength 3500 PSI Super Glue
- Bonds in 10 Seconds
- Full Cure 24 Hours
- Brush on Cap No Drip No Mess
- Low Odor
- Great for: Steel, Rubber, Plastic, Vinyl, Leather, Cloth, Wood and More
- Size: 20 g
- Made in U.S.A.