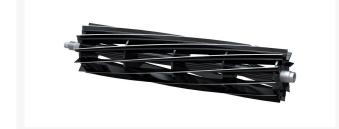

### Details

R&R Razor Reels are manufactured from a special high alloy steel and then hardened to RC48-51 to match the temper of our Razor bedknives and original equipment premium series bedknives. All R&R Reels are cylindrically ground on bearing surfaces, relief ground and precision computer balanced for extended bearing and reel life. R&R Products Reels are guaranteed against defects in material and workmanship for the life of the reel under normal use. You can expect up to double the life from Razor reels over standard reels. Uses special high alloy premium steel reel blades

- Special High Alloy Steel
- Cylindrically Ground on Bearing Surfaces
- Precision Computer Balanced