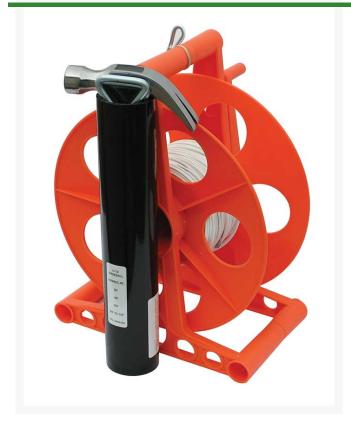

## **Details**

Line Mate easily sets up field lay-out and lining with correct measurements. This lightweight hand-crank reel caddy has non-stretch vinyl-coated 1/16" steel cable with large, permanent field distance marks, hammer, and 2 stakes. The wind-up reel makes storage easy and ready for next use.

500' Cable, No Marks

- 500 feet of cable
- Hammer and stakes
- Reel organizes tool for next use