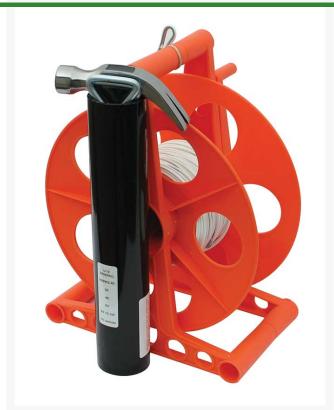

## **Details**

Line Mate easily sets up field lay-out and lining with correct measurements. This lightweight hand-crank reel caddy has non-stretch vinyl-coated 1/16" steel cable with large, permanent field distance marks and polyester cord, hammer, and 2 stakes. The wind-up reel makes storage easy and ready for next use.

Total length: 380', 130' Cable, 250' Cord, Marks at 45', 60'-6", 90', 127'-3-3/8"

- 130 feet of non-stretch, vinyl-coated 1/16" steel cable
- 250 feet of polyester cord
- Field distance marks
- Hammer and stakes
- Reel organizes tool for next use