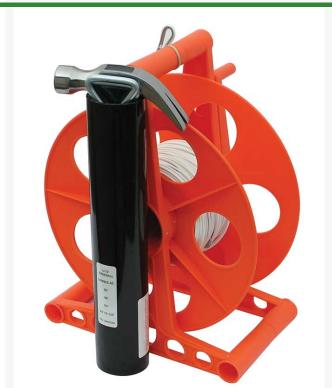

## **Details**

Line Mate easily sets up field lay-out and lining with correct measurements. This lightweight hand-crank reel caddy has non-stretch vinyl-coated 1/16" steel cable with large, permanent field distance marks and polyester cord, hammer, and 2 stakes. The wind-up reel makes storage easy and ready for next use.

Total length: 343', 93' Cable, 250' Cord, Marks at 32'-6", 50', 65', 91'-11".

- 93 feet of non-stretch, vinyl-coated 1/16" steel cable
- 250 feet of polyester cord
- Field distance marks
- Hammer and stakes
- Reel organizes tool for next use