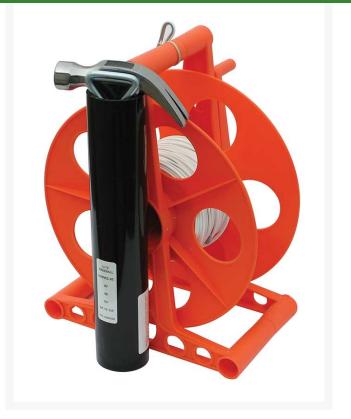

## Details

Line Mate easily sets up field lay-out and lining with correct measurements. This lightweight hand-crank reel caddy has non-stretch vinyl-coated 1/16" steel cable with large, permanent field distance marks and polyester cord, hammer, and 2 stakes. The wind-up reel makes storage easy and ready for next use.

Total length: 337', 87' Cable, 250' Cord, Marked at 30', 40', 60', 84'-10-1/4"

- 87 feet of non-stretch, vinyl-coated 1/16" steel cable
- 250 feet of polyester cord
- Field distance marks
- Hammer and stakes
- Reel organizes tool for next use