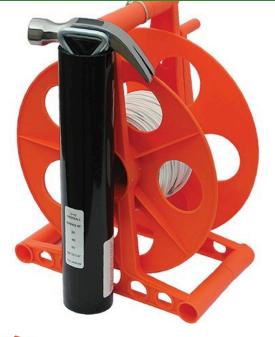

## Details

Line Mate easily sets up field lay-out and lining with correct measurements. This lightweight hand-crank reel caddy has non-stretch vinyl-coated 1/16" steel cable with large, permanent field distance marks and polyester cord, hammer, and 2 stakes. The wind-up reel makes storage easy and ready for next use.

Custom field dimensions to fit your requirements. Includes 3 cables and 3 stakes. Please specify: Cable A - field length. Cable B - field width. Cable C standard interior measurements.

- Custom field dimensions for your needs
- 3 cables of non-stretch, vinyl-coated 1/16" steel cable
- Three stakes
- Reel organizes tool for next use