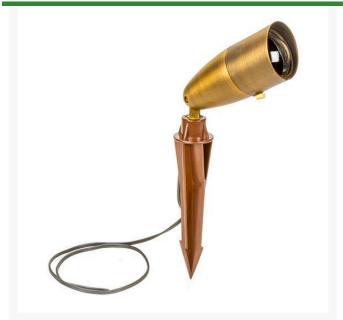

## **Bronze Bullet Spot Light - Antique Bronze**

**RLV1200-AB** 

## **Details**

This heavy solid cast brass construction light is tough enough to handle any impact. Constructed with a convex lens that will not collect water, a copper socket with silicone seals and gaskets insure longevity. Perfect for any uplighting application. Body measure 2-1/2"D x 5"L. Works well with LED or halogen lamps. Includes 24" wire lead and hammer stake. MR16 Bulb not included.

- Use for uplighting application
- Heavy duty with convex lens
- LED or Halogen low voltage bulbs
- Includes 24" wire lead and hammer stake
- Bulb not included