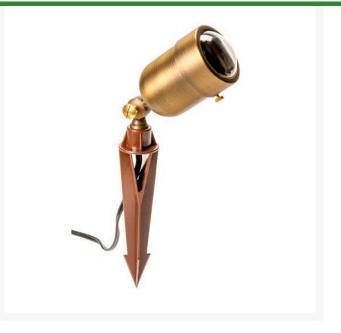

## Hefty Round Flood Light - Antique Bronze

RLV1210-AB

## Details

The Hefty Round series fixtures are contructed of heavy solid cast brass, a convex lens that will not collect water, a copper socket with silicone seals and gaskets insure longevity. Body measures 3" in diameter and 4" long. Works well with LED or halogen lamps. Includes 24" wire lead and hammer stake. MR16 Bulb not included.

- Great for uplighting application
- Heavy duty solid cast brass with convex lens
- LED or halogen low voltage bulb
- Includes 24" wire lead and hammer stake
- Bi-pin bulb not included