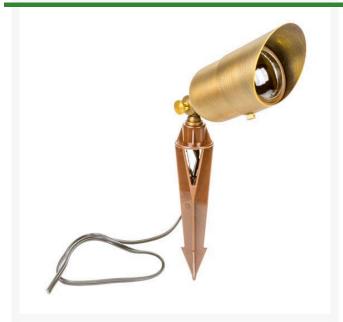

## **Hefty Round Spot Light - Antique Bronze**

**RLV1220-AB** 

## **Details**

The Hefty Round series fixtures are contructed of heavy solid cast brass, a convex lens that will not collect water, a copper socket with silicone seals and gaskets insure longevity. Body measures 3" in diameter and 4" long. Spot fixture includes brass shroud. Works well with LED or halogen lamps. Includes 24" wire lead and hammer stake. MR16 Bulb not included.

- Use for uplighting application
- Heavy duty with convex lens
- LED or Halogen low votage bulb
- Includes 24" wire lead and hammer stake
- Bulb not included