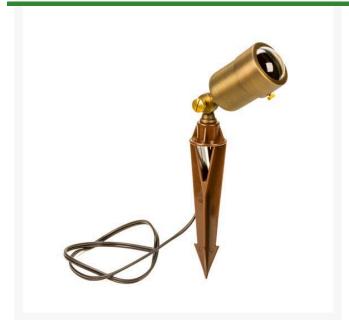

## **Little Hefty Round Flood Light - Antique Bronze**

**RLV1230-AB** 

## **Details**

The Little Hefty Round fixture is contructed of heavy solid cast brass, a convex lens that will not collect water, a copper socket with silicone seals and gaskets insure longevity. Body measures 2-1/4" in diameter by 3" long. Works well with LED or halogen lamps. Includes 24" wire lead and hammer stake. MR16 Bulb not included.

- Great for uplighting application
- Heavy duty solid cast brass with convex lens
- Includes 24" wire lead and hammer stake
- LED or Halogen low voltage bulb
- Bi-pin bulb not included