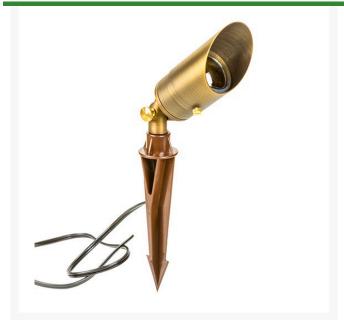

## **Adjustable Round Spot Light - Antique Bronze**

**RLV1250-AB** 

## **Details**

The Adjustable Round fixture is contructed of heavy solid cast brass, a convex lens that will not collect water, a copper socket with silicone seals and gaskets insure longevity. Body measures 2-1/2" in diameter by 3-1/2" long. Fully adjustable brass shroud allows beam output to be easily focused. Includes 24" wire lead and hammer stake. MR16 Bulb not included.

- Great for uplighting application
- Heavy duty with convex lens
- LED or Halogen low voltage bulb
- Includes 24" wire lead and hammer stake
- Bulb not included