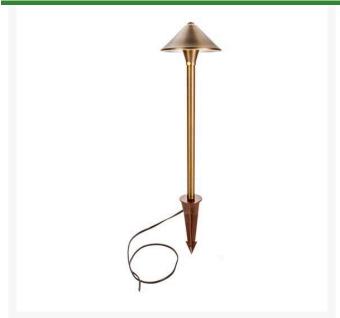

## Path Light Fixture - Cone Top 18" Antique Bronze

## **Details**

Heavy weight solid cast brass fixtures look great illuminating any path or walkway. Bi-pin receiver accepts both LED and Halogen low voltage bulbs. Includes 8" easy install hammer ground stake. Cone top 18" Antique Bronze.

- Path or walkway lighting
- Heavy weight solid cast brass
- LED or Halogen low voltage bulbs
- Includes 8" easy install hammer ground stake
- Cone top

## **Specifications**

Manufacturer R&R Products

Height 22 in
Lamp Type G4 12V
Shade Diameter 7 in

**Baber Turf Equipment Co.** Unit 6 / 10 Firth Street Auckland, 2113 09 294 6040

https://baber.rrproducts.com/